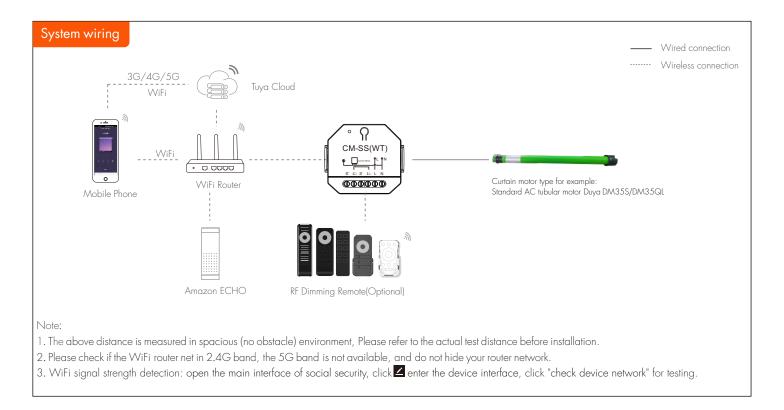

### Tuya APP network connection

Please download the corresponding tuya/smart life app according to your region.

Press and hold Match key for 5s, or push twice Match key fastly, or repeat power on and off for 5 consecutive times: Clear previous network connection, enter Smart config mode, the LED indicator flash fastly. Config mode lasts for 30S, and config mode is automatically exited after 30S.

If Tuya APP network connection succeed, the LED indicator will stop flash, and in Tuya APP, you can find the Smart Curtains(WT) device.

User Manual Ver 1.0.0