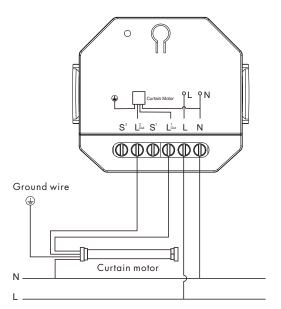

## Wiring Diagram

• Connect with push switch

• No push switch connected

**Note:** The two push switches control the forward and reverse steering respectively, and the specific forward and reverse direction needs to be decided according to the actual curtain motor wiring.