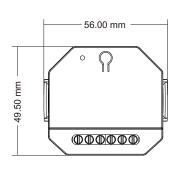

| Environment and Warranty |                 |  |
|--------------------------|-----------------|--|
| Operation temperature    | Ta: -10°C~ 55°C |  |
| Casetemperature(Max.)    | Tc: +65°C       |  |
| Warranty                 | 5 years         |  |
| Package                  |                 |  |
| Size                     | L 56xW56xH35mm  |  |
| Gross weight             | 0.066kg         |  |

### Mechanical Structures and Installations