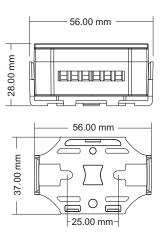

| Environment and Warranty |                 |  |
|--------------------------|-----------------|--|
| Operation temperature    | Ta: -10°C~ 55°C |  |
| Casetemperature(Max.)    | Tc: +65°C       |  |
| Warranty                 | 5 years         |  |
| Package                  |                 |  |
| Size                     | L 56xW56xH35mm  |  |
| Gross weight             | 0.066kg         |  |

### Mechanical Structures and Installations