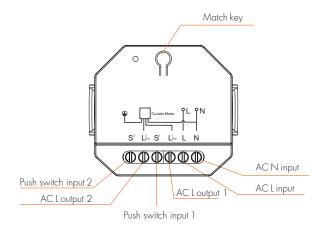

## Wiring Diagram

• Connect with push switch

• No push switch connected

**Note:** The two push switches control the forward and reverse steering respectively, and the specific forward and reverse direction needs to be decided according to the actual curtain motor wiring.

## Push Switch Function

The provided Push switch interface allows for a simple curtain switch method using commercially available non-latching (momentary) wall switchs or push button. Start the curtain motor forward and reverse by short pressing the left and right button, i.e. open/close the curtain.