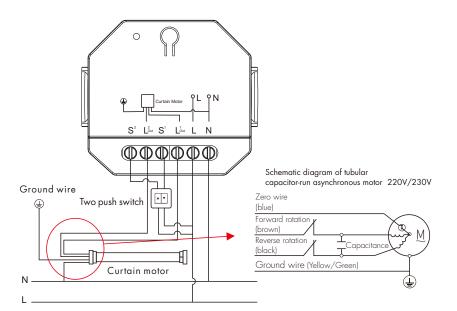

## Wiring Diagram

• Connect with push switch

• No push switch connected

**Note:** The two push switches control the forward and reverse steering respectively, and the specific forward and reverse direction needs to be decided according to the actual curtain motor wiring.