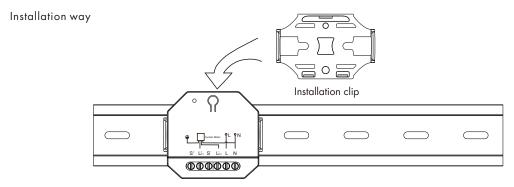

| 100-240VAC 50/60Hz                 |
| Output current      | Max. 2A(AC)                        |
| Output power        | 200-480W                           |
| Input signal        | Tuya APP + RF 2.4GHz + Push switch |
| Control distance    | 30m(Barrier-free space)            |
|                     |                                    |

| Environment and Warranty |                 |  |
|--------------------------|-----------------|--|
| Operation temperature    | Ta: -10°C~ 55°C |  |
| Casetemperature(Max.)    | Tc: +65°C       |  |
| Warranty                 | 5 years         |  |
| Package                  |                 |  |
| Size                     | L 56xW56xH35mm  |  |
| Gross weight             | 0.066kg         |  |

### Mechanical Structures and Installations









### Note:

- 1. The installation must be installed or removed by a professional electrician.
- 2. Please keep the device out of the reach of children.
- 3. Please keep away from water, humid or hot environment.
- 4. The device should be kept away from strong signal sources (such as microwave ovens) to avoid signal interruption and cause the device not to work properly.
- 5. Avoid placing the device close to or near high-density materials (such as metal, concrete walls, etc.), which will reduce or block the wireless signal.

User Manual Ver 1.0.0

## Wiring Diagram

• Connect with push switch



• No push switch connected



**Note:** The two push switches control the forward and reverse steering respectively, and the specific forward and reverse direction needs to be decided according to