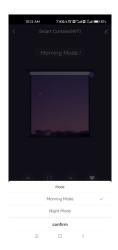

c forward and reverse direction needs to be decided according to the actual curtain motor wiring.



### Tuya APP network connection

Please download the corresponding tuya/smart life app according to your region.

Press and hold Match key for 5s, or push twice Match key fastly, or repeat power on and off for 5 consecutive times: Clear previous network connection, enter Smart config mode, the LED indicator flash fastly. Config mode lasts for 30S, and config mode is automatically exited after 30S.





If Tuya APP network connection succeed, the LED indicator will stop flash, and in Tuya APP, you can find the Smart Curtains(WT) device.

User Manual Ver 1.0.0

## Tuya APP interface



#### Main interface

Curtain on /off / pause, set the best position (the position percentage of curtains).



#### Working mode interface

Morning mode: curtain on Night mode: curtain off



### Setting interface

Motor direction:

Default motor positive, 100% curtain full open, reverse, 100% curtain full close.

Best position:

After setting the percentage of ideal position, click the best position in the main interface, the curtain will automatically start to move to the corresponding position.

Travel time:

Set the whole time of curtain opening/closing, the minimum setting is 10 seconds.

Schedule:

Set the curtain to open/close at regular time, or set the curtain to open/close automatically at a fixed time every week.

## Match remote control (Optional)

End user can choose the suitable match/delete ways. Two options are offered for selection:

#### Use the Match key

Match:

Short press ma