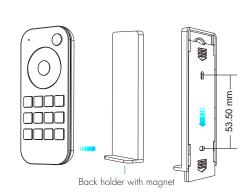

#### with two screws, or adhere the back holder to the wall with paster. 2. Back holder with magnet

(The remote with built-in magnet)