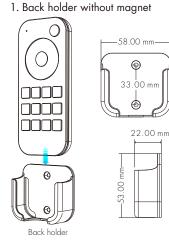

1 Zone CCT

4 Zone CCT

Back holder Two options are offered for selection, please fix the back holder on the wall

8 Zone CCT

CE RoHS emc LVD RED

## **Mechanical Structures and Installations**