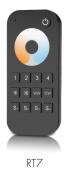

| Key function                                                |                                                                                                                                                                                                        |
|-------------------------------------------------------------|--------------------------------------------------------------------------------------------------------------------------------------------------------------------------------------------------------|
| • RT2 1 zone CCT remote                                     |                                                                                                                                                                                                        |
|                                                             |                                                                                                                                                                                                        |
| · · · · · · · · · · · · · · · · · · ·                       | : Turn on/off light.                                                                                                                                                                                   |
|                                                             | : Touch to change color temperature.                                                                                                                                                                   |
|                                                             | : Adjust brightness, short press 10 levels, long press 1-6s for continuous 256 levels adjustment.                                                                                                      |
|                                                             | : Get warm white or cold white directly.                                                                                                                                                               |
|                                                             | : 25%, 50%, 75%, 100% brightness.                                                                                                                                                                      |
| S1 S2 S1 S1                                                 | : Short press recall the scene, long press 2s save current state into \$1/2/3/4.<br>The LED indicator display green when save OK.                                                                      |
| • RT7 4 zone CCT remote                                     |                                                                                                                                                                                                        |
| • •                                                         | : Short press turn on/off all zone light.                                                                                                                                                              |
|                                                             | : Touch to change current zone color temperature.                                                                                                                                                      |
| 1 2 3 4                                                     | : Short press select and turn on zone light, long press 2s turn off zone light.<br>Short press multiple zone key fastly, will select multiple zone synchronously.                                      |
| * * www.cw<br>Si Sz Sa Sa                                   | : Adjust brightness for current selected zone, short press 10 levels, long press 1-6s for continuous 256 levels adjustment.                                                                            |
| ww cw                                                       | : Get warm white or cold white directly for current selected zone.                                                                                                                                     |
| S <sub>1</sub> S <sub>2</sub> S <sub>3</sub> S <sub>4</sub> | <ul> <li>Short press recall the scene, long press 2s save current state into S1/2/3/4.</li> <li>The LED indicator display green when save OK.</li> <li>4 zone recall or save synchronously.</li> </ul> |
| • RT8C 8 zone CCT remote                                    |                                                                                                                                                                                                        |
|                                                             | : Short press turn on/off all zone light.                                                                                                                                                              |
|                                                             | : Touch to change current zone color temperature.                                                                                                                                                      |
| 1 2 3 4<br>1 2 3 4<br>5 6 7 8                               | : Short press select and turn on zone light, long press 2s turn off zone light.<br>Short press multiple zone key fastly, will select multiple zone synchronously.                                      |
|                                                             | : Adjust brightness for current selected zone, short press 10 levels, long press 1-6s for continuous 256 levels adjustment.                                                                            |
|                                                             | : Short press recall the scene, long press 2s save current state into S1/2.<br>The LED indicator display green when save OK.<br>8 zone recall or save synchronously.                                   |