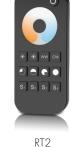

| Key function                                                |                                                                                                                                                                                                        |
|-------------------------------------------------------------|--------------------------------------------------------------------------------------------------------------------------------------------------------------------------------------------------------|
| • RT2 1 zone CCT remote                                     |                                                                                                                                                                                                        |
|                                                             |                                                                                                                                                                                                        |
| · · · · · · · · · · · · · · · · · · ·                       | : Turn on/off light.                                                                                                                                                                                   |
|                                                             | : Touch to change color temperature.                                                                                                                                                                   |
|                                                             | : Adjust brightness, short press 10 levels, long press 1-6s for continuous 256 levels adjustment.                                                                                                      |
|                                                             | : Get warm white or cold white directly.                                                                                                                                                               |
|                                                             | : 25%, 50%, 75%, 100% brightness.                                                                                                                                                                      |
| S1 S2 S1 S1                                                 | : Short press recall the scene, long press 2s save current state into \$1/2/3/4.<br>The LED indicator display green when save OK.                                                                      |
| • RT7 4 zone CCT remote                                     |                                                                                                                                                                                                        |
| • •                                                         | : Short press turn on/off all zone light.                                                                                                                                                              |
|                                                             | : Touch to change current zone color temperature.                                                                                                                                                      |
| 1 2 3 4                                                     | : Short press select and turn on zone light, long press 2s turn off zone light.<br>Short press multiple zone key fastly, will select multiple zone synchronously.                                      |
| * * www.cw<br>Si Sz Sa Sa                                   | : Adjust brightness for current selected zone, short press 10 levels, long press 1-6s for continuous 256 levels adjustment.                                                                            |
| ww cw                                                       | : Get warm white or cold white directly for current selected zone.                                                                                                                                     |
| S <sub>1</sub> S <sub>2</sub> S <sub>3</sub> S <sub>4</sub> | <ul> <li>Short press recall the scene, long press 2s save current state into S1/2/3/4.</li> <li>The LED indicator display green when save OK.</li> <li>4 zone recall or save synchronously.</li> </ul> |
| • RT8C 8 zone CCT remote                                    |                                                                                                                                                                                                        |
|                                                             | : Short press turn on/off all zone light.                                                                                                                                                              |
|                                                             | : Touch to change current zone color temperature.                                                                                                                                                      |
| 1 2 3 4<br>1 2 3 4<br>5 6 7 8                               | : Short press select and turn on zone light, long press 2s turn off zone light.<br>Short press multiple zone key fastly, will select multiple zone synchronously.                                      |
|                                                             | : Adjust brightness for current selected zone, short press 10 levels, long press 1-6s for continuous 256 levels adjustment.                                                                            |
|                                                             | : Short press recall the scene, long press 2s save current state into S1/2.<br>The LED indicator display green when save OK.<br>8 zone recall or save synchronously.                                   |