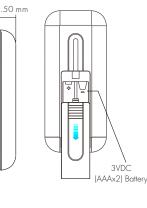

#### with two screws, or adhere the back holder to the wall with paster. 2. Back holder with magnet

(The remote with built-in magnet)

## Safety information

- 1. Read all instructions carefully before you begin this installation.
- When installing battery, pay attention to the battery positive and negative polarity. A long time without the remote control, remove the battery.
   When remote distance becomes smaller and insensitive, replace the battery.
- 3. If no response from the receiver, please re-match the remote.
- 4. Gently handle remote, beware of falling.
- 5. For indoor and dry location use only.