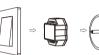

Safety and EMC       |                                                       |
|----------------------|-------------------------------------------------------|
| EMC standard (EMC)   | ETSI EN 301 489-1 V2.2.3<br>ETSI EN 301 489-17 V3.2.4 |
| Safety standard(LVD) | EN 62368-1:2020+A11:2020                              |
| Radio Equipment(RED) | ETSI EN 300 328 V2.2.2                                |
| Certification        | CE,EMC,IVD,RED                                        |

| ,            |         |
|--------------|---------|
| Warranty     | 5 years |
|              |         |
| Weight       |         |
| Net weight   | 0.041kg |
| Gross weight | 0.051kg |
|              |         |

Warranty

### Mechanical Structures and Installations







Typical Wall Junction Box Mounting





# System wiring



— Wired connection

····· Wireless connection

#### Note:

- 1. The above distance is measured in spacious (no obstacle) environment, Please refer to the actual test distance before installation.
- 2. Please check if the WiFi router net in 2.4G band, the 5G band is not available, and do not hide your router network.
- 3. Please keep the distance between SS-B(WT) devices and router close, and check the WiFi signals.

Page 1 User Manual Ver 1.0.2

# Wiring diagram



#### Push Switch:

Short press, turn on light. Short press again, turn off light.

### Note:

An additional AC relay or contactor is needed when total input current of the load (such as pump) is higher than 1.5A



## Tuva APP network connection and operation

Press and hold Match/Set key for 2s, or push t