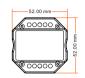

ing               | IP20            |

| Safety and EMC       |                                                       |
|----------------------|-------------------------------------------------------|
| EMC standard (EMC)   | ETSI EN 301 489-1 V2.2.3<br>ETSI EN 301 489-17 V3.2.4 |
| Safety standard(LVD) | EN 62368-1:2020+A11:2020                              |
| Radio Equipment(RED) | ETSI EN 300 328 V2.2.2                                |
| Certification        | CE,EMC,IVD,RED                                        |

| ,            |         |
|--------------|---------|
| Warranty     | 5 years |
|              |         |
| Weight       |         |
| Net weight   | 0.041kg |
| Gross weight | 0.051kg |
|              |         |

Warranty

### Mechanical Structures and Installations







Typical Wall Junction Box Mounting





# System wiring



— Wired connection

····· Wireless connection

#### Note:

- 1. The above distance is measured in spacious (no obstacle) environment, Please refer to the actual test distance before installation.
- 2. Please check if the WiFi router net in 2.4G band, the 5G band is not available, and do not hide your router network.
- 3. Please keep the distance between SS-B(WT) devices and router close, and check the WiFi signals.

Page 1 User Manual Ver 1.0.2

# Wiring diagram



#### Push Switch:

Short press, turn on light. Short press again, turn off light.

### Note:

An additional AC relay or contactor is needed when total input current of the load (such as pump) is higher than 1.5A



## Tuva APP network connection and operation

Press