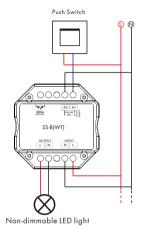

# Wiring diagram

#### Push Switch:

Short press, turn on light. Short press again, turn off light.

### Note:

An additional AC relay or contactor is needed when total input current of the load (such as pump) is higher than 1.5A