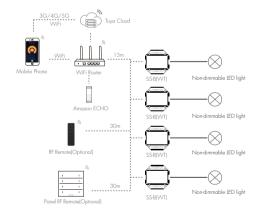

# System wiring

— Wired connection

····· Wireless connection

#### Note:

- 1. The above distance is measured in spacious (no obstacle) environment, Please refer to the actual test distance before installation.
- 2. Please check if the WiFi router net in 2.4G band, the 5G band is not available, and do not hide your router network.
- 3. Please keep the distance between SS-B(WT) devices and router close, and check the WiFi signals.