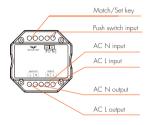

# Wiring diagram

#### Push Switch:

Short press, turn on light. Short press again, turn off light.