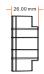

g               | IP20            |

| Safety and EMC       |                                                       |
|----------------------|-------------------------------------------------------|
| EMC standard (EMC)   | ETSI EN 301 489-1 V2.2.3<br>ETSI EN 301 489-17 V3.2.4 |
| Safety standard(LVD) | EN 62368-1:2020+A11:2020                              |
| Radio Equipment(RED) | ETSI EN 300 328 V2.2.2                                |
| Certification        | CE,EMC,IVD,RED                                        |

| ,            |         |
|--------------|---------|
| Warranty     | 5 years |
|              |         |
| Weight       |         |
| Net weight   | 0.041kg |
| Gross weight | 0.051kg |
|              |         |

Warranty

### Mechanical Structures and Installations







Typical Wall Junction Box Mounting





# System wiring



— Wired connection

····· Wireless connection

#### Note:

- 1. The above distance is measured in spacious (no obstacle) environment, Please refer to the actual test distance before installation.
- 2. Please check if the WiFi router net in 2.4G band, the 5G band is not available, and do not hide your router network.
- 3. Please keep the distance between SS-B(WT) devices and router close, and check the WiFi signals.

Page 1 User Manual Ver 1.0.2

# Wiring diagram



#### Push Switch:

Short press, turn on light. Short press again, turn off light.

### Note:

An additional AC relay or contactor is needed when total input current of the load (such as pump) is higher than 1.5A



## Tuva APP network connection and operation

Press an