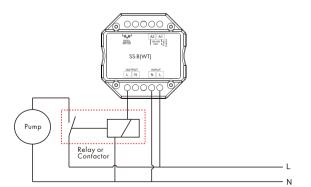

# Wiring diagram

### Note:

An additional AC relay or contactor is needed when total input current of the load (such as pump) is higher than 1.5A