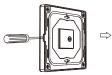

## Mechanical Structures and Installations

To fix the panel, two options are offered for selection: Option 1: fix it on the wall with two screws.

Option 2: adhere it to the wall with paster.