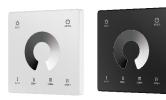

# Model No.: TW1, TW2, TW4

1-4 color/Glass touch panel/Touch color wheel/Wireless remote 30m distance/CR2032 battery

Ø 0

TW2

1 Zone CCT

TW4 1 Zone RGB/RGBW CE RoHS emc LVD RED

• Touch panel 1-4 color RF remote.