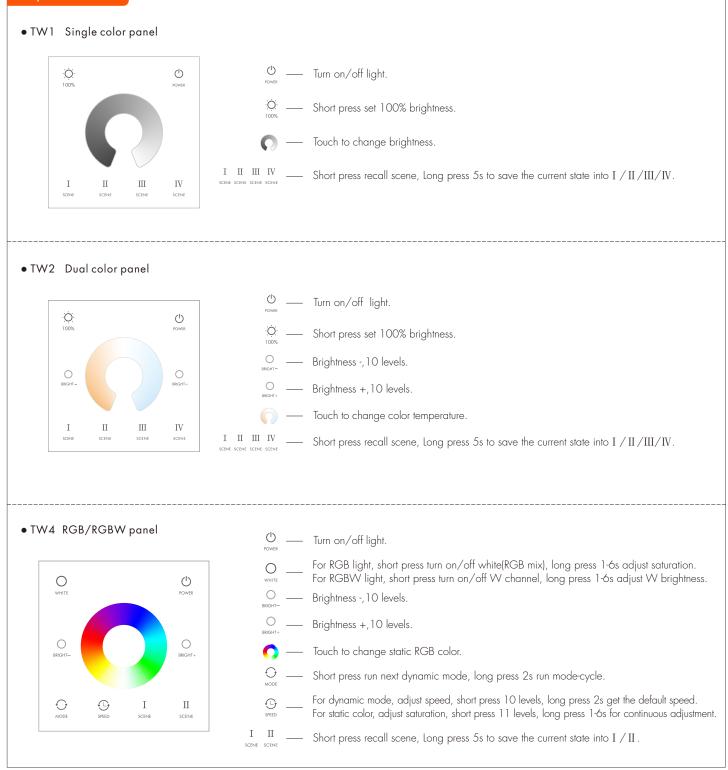

hold match key for 5s to delete all match.

The LED indicator fast flash a few times means all matched remotes were deleted.

Note: If the LED indicator is not on when press key, it is due to dead battery or bad contact caused by multiple plugging, please replace the battery, or raise the battery shrapnel with a screwdriver

#### Installation diagram:



Touch panel



Uninstall

# Use Power Restart

Match:

Switch off the power, then switch on power, repeat again. Immediately short press on/off key 3 times on the touch panel. The light blinks 3 times means match is successful.

# Delete:

Switch off the power, then switch on power, repeat again. Immediately short press on/off key 5 times on the touch panel. The light blinks 5 times means all matched remotes were deleted.

# Key function



## Safety information

- 1. Read all instructions carefully before you begin this installation.
- When installing battery, pay attention to the battery positive and negative polarity. A long time without the remote control, remove the battery.
  - When remote distance becomes smaller and insensitive, replace the battery.
- 3. If no response from the receiver, please re-match the remote.
- 4. Gently handle remote, beware of falling.
- 5. For indoor and dry location use only.