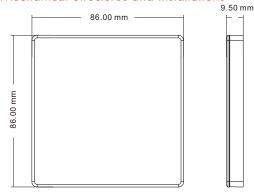

### **Technical Parameters**

| Input and Output |                          | Safety and EMC       |                           | Environment             |                     |
|------------------|--------------------------|----------------------|---------------------------|-------------------------|---------------------|
| Output signal    | RF(2.4GHz)               |                      | ETSI EN 301 489-1 V2.2.3  | Operation temperature   | Ta: -30 °C ~ +55 °C |
| Working voltage  | 3VDC(CR2032)             | EMC standard (EMC)   | ETSI EN 301 489-17 V3.2.4 | Case temperature (Max.) | Ta: +65°C           |
| Working current  | <8mA                     | Safety standard(LVD) | EN 62368-1:2020+A11:2020  | IP rating               | IP20                |
| Standby current  | <16µA                    | Radio Equipment(RED) | ETSI EN 300 328 V2.2.2    | Package                 |                     |
| Standby time     | ) year                   | Certification        | CE,EMC,IVD,RED            | Size                    | L100x W92 x H16.5mm |
| Remote distance  | 30m (Barrier-free space) | Warranty             | 5 years                   | Gross weight            | 0.137kg             |

## Mechanical Structures and Installations

To fix the panel, two options are offered for selection: Option 1: fix it on the wall with two screws.

Option 2: adhere it to the wall with paster.