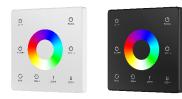

# Model No.: TW1, TW2, TW4

1-4 color/Glass touch panel/Touch color wheel/Wireless remote 30m distance/CR2032 battery

Ø 0

TW2

1 Zone CCT

TW4 1 Zone RGB/RGBW CE RoHS emc LVD RED

• Touch panel 1-4 color RF remote.

Features

- Each Touch panel can remote control multiple RF 2.4G LED controllers.
- Ultra sensitive high strength glass touch panel with touch color wheel in the middle .
- Touch keys with blue/red LED indicator.
- Free installation, no wiring, removable.
- CR2032 battery powered.